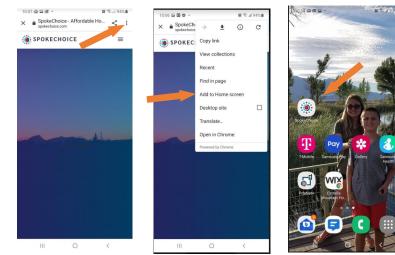

#### SAVING SPOKECHOICE TO HOMESCREEN

You can save this website to your home screen as an easy access icon, by clicking the three dots in the right hand corner of the browser and selecting "Add to home screen." This will add the icon, direction to your home screen, allowing you to easily access it for quick sign in.

### SAVING SPOKECHOICE TO HOMESCREEN FOR AN IPHONE

Open SpokeChoice.com with the Chrome or Edge browser. At the bottom of your screen, click the "Upload" button . A screen will pop up where you can click "Add to Home Screen." Click "Add" in the upper right hand corner.