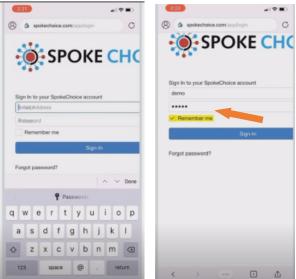

### LOGGING IN

Enter your user login and password. If you were previously using DDReports, you will enter the same login and password here. If this is your first time using SpokeChoice, you should have received an email to get your login set up through the agency. If you have not received one, please contact us to get set up. Once you receive this email, follow the links to set up your password and return to the login screen. If you have forgotten your password, select, "Forgot Password" and follow the steps to reset your password. Make sure you click, "Remember me," so your device can save your login information for future usage.