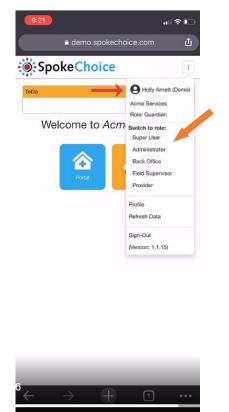

### LEARNING CENTER

You can use the learning center to watch tutorials on how to navigate SpokeChoice as a guardian or provider.

In the top left corner, you will see 3 vertical dots. By selecting this, you view all kinds of information about who is clocked in and what role you're using. You can also view your profile, refresh data, and sign out from here. If you happen to have multiple roles or an account with multiple agencies, you will switch between your roles or agencies here by clicking on the role you wish to clock in under.