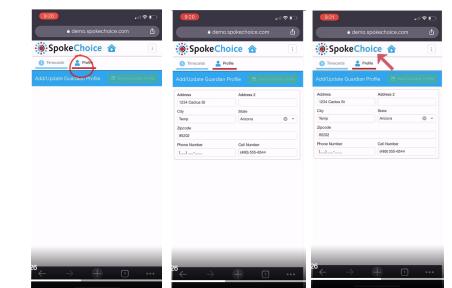

#### **EDITING YOUR PROFILE**

hand corner.

You can edit your profile by selecting the "Profile" tab at the top. Once you're finished, you can always return to the main page to review your applications again, by clicking the SpokeChoice icon in the top left