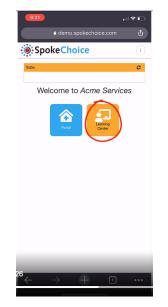

### LEARNING CENTER

You can use the learning center to watch tutorials on how to navigate SpokeChoice as a guardian or provider.

In the top left corner, you will see 3 vertical dots. By selecting this, you view all kinds of information about who is clocked in and what role you're using. You can also view your profile, refresh data, and sign out from here. If you happen to have multiple roles or an account with multiple agencies, you will switch between your roles or agencies here by clicking on the role you wish to clock in under.